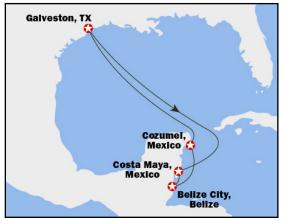

## Vanna Bui Birthday Bash

| Date                   | Port                | Arrive  | Depart  |
|------------------------|---------------------|---------|---------|
| Saturday, December 13  | Galveston, TX       |         | 3:30 pm |
| Sunday, December 14    | At Sea              |         |         |
| Monday, December 15    | Costa Maya, Mexico  | 1:00 pm | 8:00 pm |
| Tuesday, December 16   | Belize City, Belize | 8:00 am | 5:00 pm |
| Wednesday, December 17 | Cozumel, Mexico     | 9:00 am | 5:00 pm |
| Thursday, December 18  | At Sea              |         |         |
| Friday, December 19    | Galveston, TX       | 8:00 am |         |