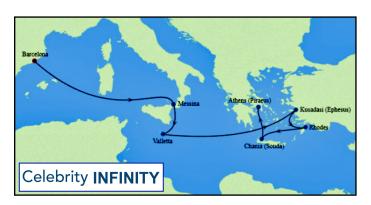

## Mediterranean

**January 18-26, 2026** 

| DATE                  | PORT                       | ARRIVE   | DEPART  |
|-----------------------|----------------------------|----------|---------|
| Sunday, January 18    | Barcelona, Spain           |          | 5:00 pm |
| Monday, January 19    | Day at Sea                 |          |         |
| Tuesday, January 20   | Messina, Sicily, Italy     | 10:00 am | 7:00 pm |
| Wednesday, January 21 | Valletta, Malta            | 7:00 am  | 4:00 pm |
| Thursday, January 22  | Day at Sea                 |          |         |
| Friday, January 23    | Ephesus / Kusadasi, Turkey | 8:00 am  | 7:00 pm |
| Saturday, January 24  | Rhodes, Greece             | 8:00 am  | 5:00 pm |
| Sunday, January 25    | Crete (Chania), Greece     | 8:00 am  | 5:00 pm |
| Monday, January 26    | Athens (Piraeus), Greece   | 5:00 am  |         |