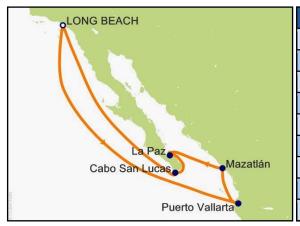

# Mexican Riviera Fiesta

## May 10-18, 2025

| DATE              | PORT                         | ARRIVE  | DEPART  |
|-------------------|------------------------------|---------|---------|
| Saturday, May 10  | Los Angeles (Long Beach), CA |         | 4:30 pm |
| Sunday, May 11    | At Sea                       |         |         |
| Monday, May 12    | At Sea                       |         |         |
| Tuesday, May 13   | Puerto Vallarta, Mexico      | 9:00 am | 9:00 pm |
| Wednesday, May 14 | Mazatlán, Mexico             | 9:30 am | 6:00 pm |
| Thursday, May 15  | La Paz, Mexico               | 9:00 am | 6:00 pm |
| Friday, May 16    | Cabo San Lucas, Mexico       | 6:30 am | 2:30 pm |
| Saturday, May 17  | At Sea                       |         |         |
| Sunday, May 18    | Los Angeles (Long Beach), CA | 9:00 am |         |