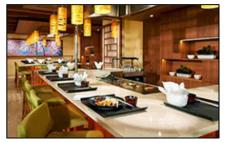

Cuisine: Japanese Dress Code: Casual Surcharge: Yes Reservations Required: Yes Hours: Lunch: 12:00 pm – 2:30 pm on sea days Dinner: 5:00 pm – 12:00 am

In addition to the restaurants mentioned above, the Carnival Panorama also features continental breakfast available by room service every morning until 10:00 am, full breakfast and lunch served on deck, including salad bar and sushi in the late after12:00 pm and healthful, low–fat Nautica Spa<sup>®</sup> menu available in the dining rooms.