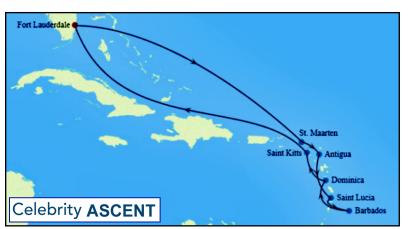

# Southern Caribbean

April 06-17, 2026

| DATE                | PORT                | ARRIVE  | DEPART  |
|---------------------|---------------------|---------|---------|
| Monday, April 6     | Fort Lauderdale, FL |         | 3:30 pm |
| Tuesday, April 7    | At Sea              |         |         |
| Wednesday, April 8  | At Sea              |         |         |
| Thursday, April 9   | St. Maarten         | 8:00 am | 6:00 pm |
| Friday, April 10    | Antigua             | 8:00 am | 6:00 pm |
| Saturday, April 11  | St. Lucia           | 8:00 am | 6:00 pm |
| Sunday, April 12    | Barbados            | 8:00 am | 6:00 pm |
| Monday, April 13    | Roseau, Dominica    | 8:00 am | 6:00 pm |
| Tuesday, April 14   | St. Kitts           | 8:00 am | 6:00 pm |
| Wednesday, April 15 | At Sea              |         |         |
| Thursday, April 16  | At Sea              |         |         |
| Friday, April 17    | Fort Lauderdale, FL | 7:00 am |         |