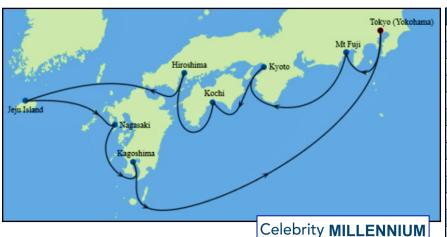

## Japan

March 28 - April 09, 2026

| DATE               | PORT                     | ARRIVE  | DEPART  |
|--------------------|--------------------------|---------|---------|
| Saturday, March 28 | Tokyo (Yokohama), Japan  |         | 5:00 pm |
| Sunday, March 29   | Shimizu, Japan           | 7:45 am | 8:00 pm |
| Monday, March 30   | At Sea                   |         |         |
| Tuesday, March 31  | Kyoto, Japan             | 8:00 am |         |
| Wednesday, April 1 | Kyoto, Japan             |         | 6:00 pm |
| Thursday, April 2  | Kochi, Japan             | 8:00 am | 5:00 pm |
| Friday, April 3    | Hiroshima, Japan         | 9:00 am | 6:00 pm |
| Saturday, April 4  | At Sea                   |         |         |
| Sunday, April 5    | Jeju Island, South Korea | 8:00 am | 5:00 pm |
| Monday, April 6    | Nagasaki, Japan          | 7:00 am | 6:00 pm |
| Tuesday, April 7   | Kagoshima, Japan         | 8:00 am | 5:00 pm |
| Wednesday, April 8 | At Sea                   |         |         |
| Thursday, April 9  | Tokyo (Yokohama), Japan  | 6:30 am |         |